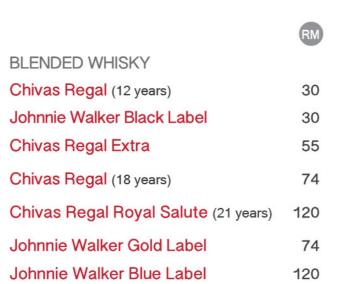

| Jack Daniel's | 30 |
|---------------|----|
| Jim Beam      | 30 |
| Maker's Mark  | 36 |

**BOURBON WHISKY** 

**☼** CHIVAS