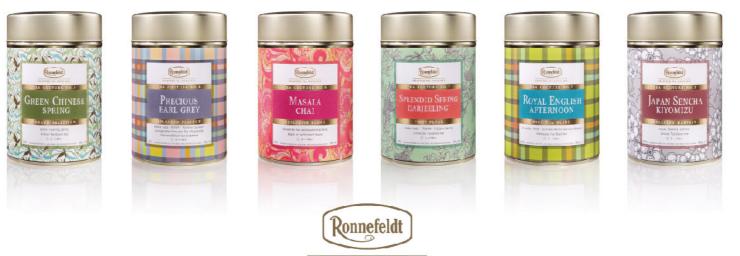

# Ronnefeldt Tea

|                            | RM |
|----------------------------|----|
| Green Chinese Spring       | 18 |
| Precious Earl Grey         | 18 |
| Masala Chai                | 18 |
| Splendid Spring Darjeeling | 18 |
| Royal English Afternoon    | 18 |
| Japan Sencha Kiyomizu      | 18 |

TEA EXCELLENCE SINCE 1823

nada lama special